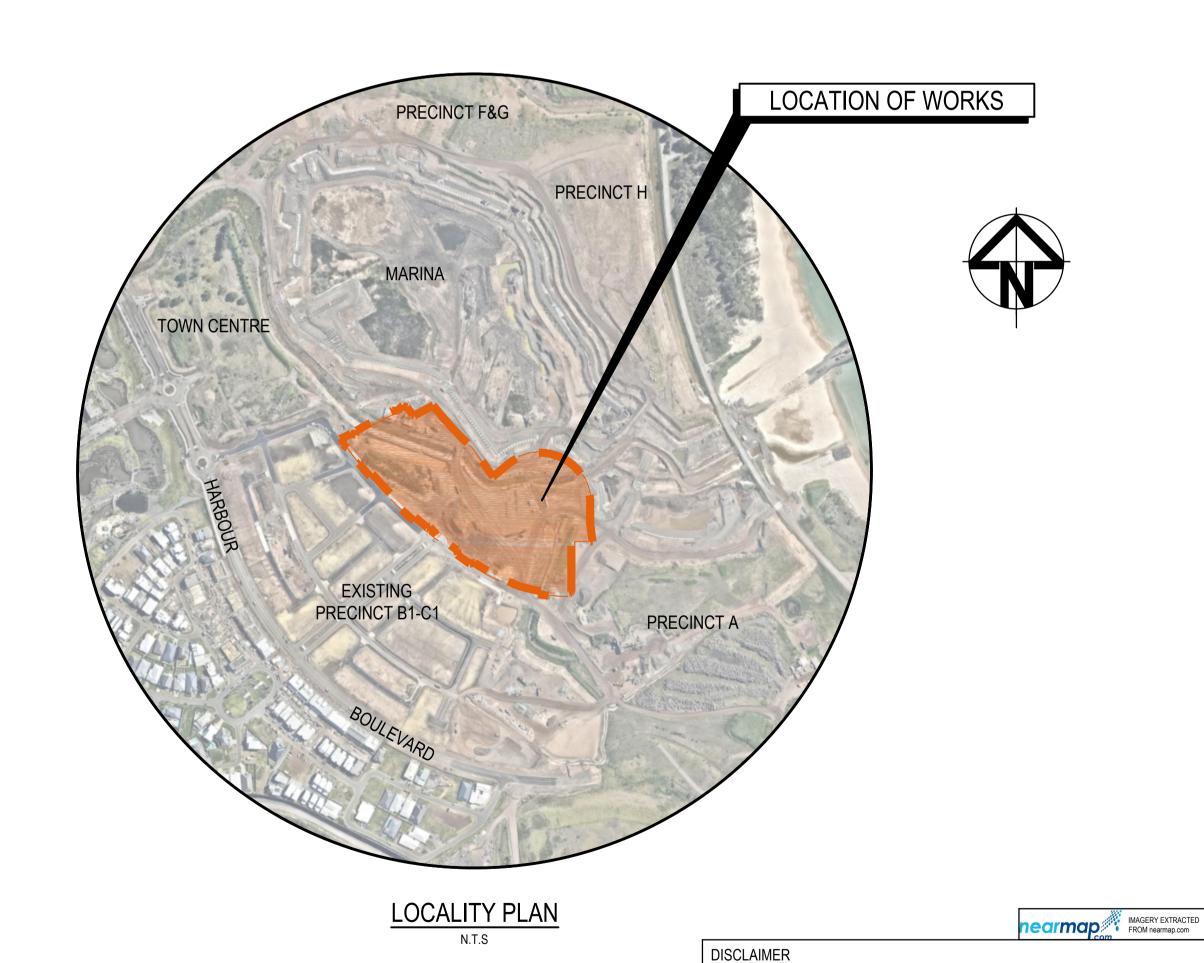

Eevel 16, 580 George Street SYDNEY NSW 2000 ABN 76 104 485 289 Tel No: +61 2 8907 9000

THIS MAP HAS BEEN PREPARED USING nearmap.com IMAGERY. THIS DATA IS NOT GUARANTEED TO BE FREE FROM ERROR OR OMISSION. THEREFORE ARCADIS AND ITS EMPLOYEES DISCLAIM LIABILITY OF ANY ACT DONE OR OMISSION MADE ON THE INFORMATION CONTAINED IN THIS DATA AND ANY CONSEQUENCES OF SUCH ACTS OR OMISSIONS. THIS DRAWING IS PROVIDED FOR THE INFORMATION OF THE PERSON OR ORGANISATION TO WHOM ARCADIS PROVIDES IT. IT MAY NOT BE PROVIDED TO, OR USED BY, ANY OTHER PERSON WITHOUT ARCADIS'S PRIOR WRITTEN CONSENT.